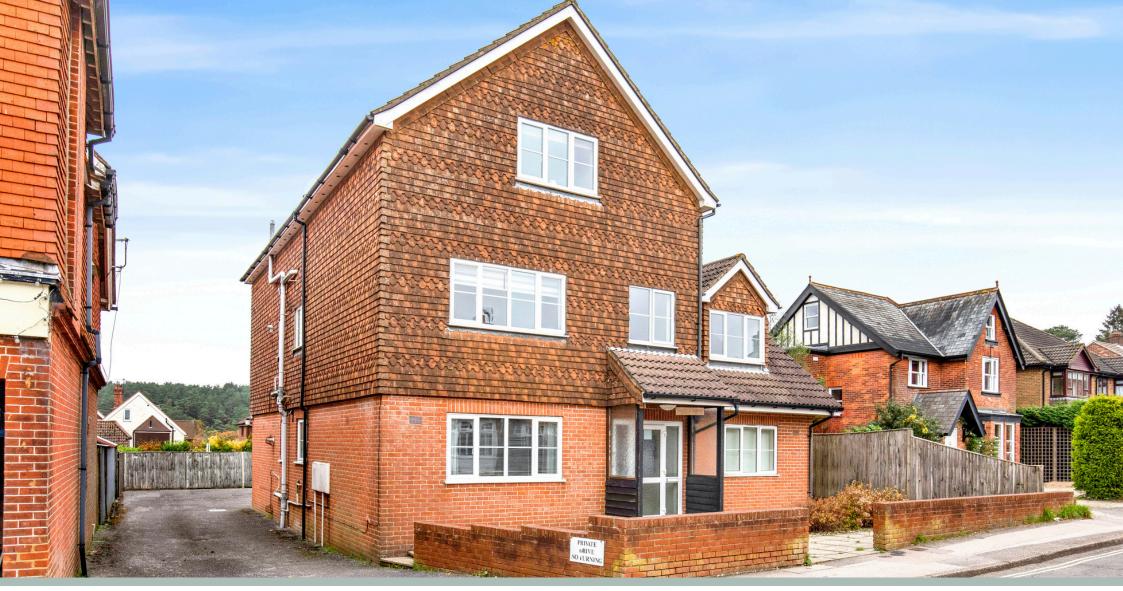

# FLAT 4 OAKLEA HOUSE

GRAYSHOTT, GU26 6LG

BEDROOM 1 BEDS **AREA** 569 SQFT BATHROOM 1 BATH

# WELCOME HOME

Located in the heart of Grayshott Village, this freshly redecorated first-floor one-bedroom apartment is a wonderful place to call home.

The living room boasts stunning views of the Golden Valley and offers plenty of room for relaxation, along with a distinct area for dining. The separate kitchen features generous counter space and ample cupboard storage. The spacious double bedroom is bathed in natural light and includes practical eaves storage. The bathroom is of a good size and is fitted with a modern white suite.