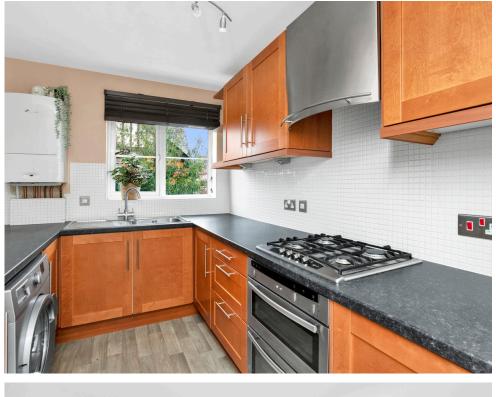

# WELCOME HOME

Located in the heart of Grayshott Village, this freshly redecorated first-floor one-bedroom apartment is a wonderful place to call home.

The living room boasts stunning views of the Golden Valley and offers plenty of room for relaxation, along with a distinct area for dining. The separate kitchen features generous counter space and ample cupboard storage. The spacious double bedroom is bathed in natural light and includes practical eaves storage. The bathroom is of a good size and is fitted with a modern white suite.