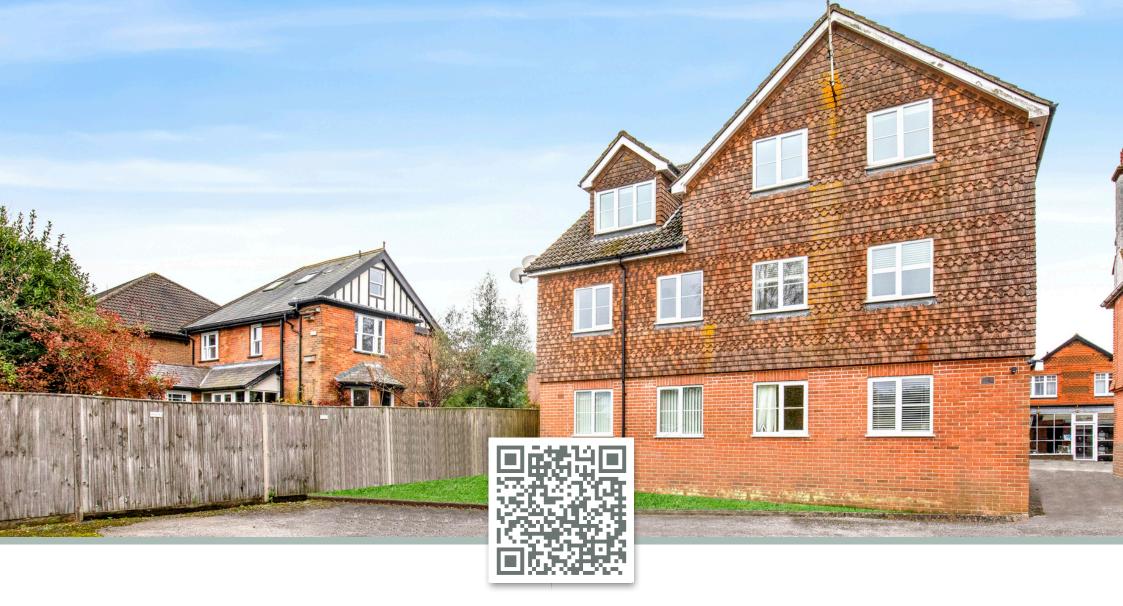

# FLAT 4 OAKLEA HOUSE

GRAYSHOTT, GU26 6LG

BEDROOM 1 BEDS **AREA** 569 SQFT BATHROOM 1 BATH

# WELCOME HOME

Located in the heart of Grayshott Village, this freshly redecorated first-floor one-bedroom apartment is a wonderful place to call home.

The living room boasts stunning views of the Golden Valley and offers plenty of room for relaxation, along with a distinct area for dining. The separate kitchen features generous counter space and ample cupboard storage. The spacious double bedroom is bathed in natural light and includes practical eaves storage. The bathroom is of a good size and is fitted with a modern white suite.