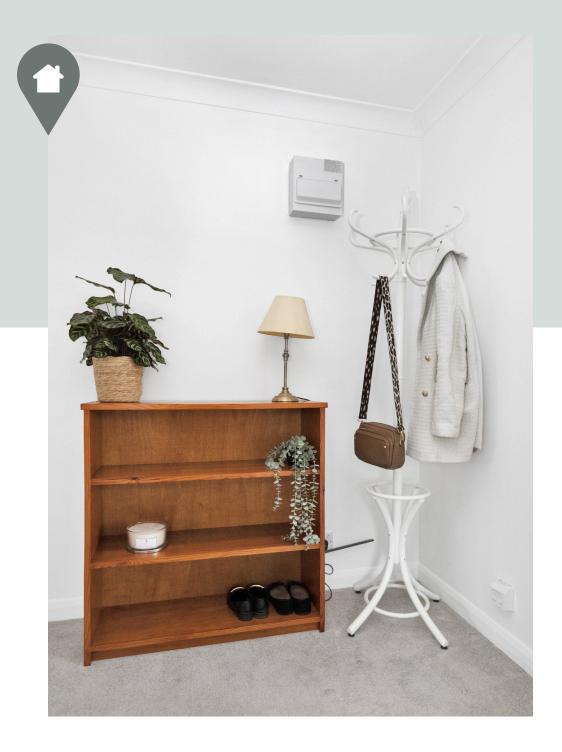

# WELCOME HOME

Located in the heart of Grayshott Village, this freshly redecorated first-floor one-bedroom apartment is a wonderful place to call home.

The living room boasts stunning views of the Golden Valley and offers plenty of room for relaxation, along with a distinct area for dining. The separate kitchen features generous counter space and ample cupboard storage. The spacious double bedroom is bathed in natural light and includes practical eaves storage. The bathroom is of a good size and is fitted with a modern white suite.