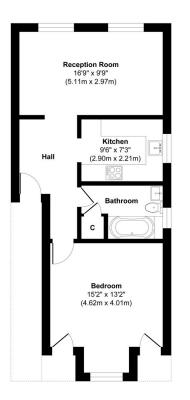

# FLAT 4 OAKLEA HOUSE

GRAYSHOTT, GU26 6LG

BEDROOM 1 BEDS **AREA** 569 SQFT BATHROOM 1 BATH

# WELCOME HOME

Located in the heart of Grayshott Village, this freshly redecorated first-floor one-bedroom apartment is a wonderful place to call home.

The living room boasts stunning views of the Golden Valley and offers plenty of room for relaxation, along with a distinct area for dining. The separate kitchen features generous counter space and ample cupboard storage. The spacious double bedroom is bathed in natural light and includes practical eaves storage. The bathroom is of a good size and is fitted with a modern white suite.