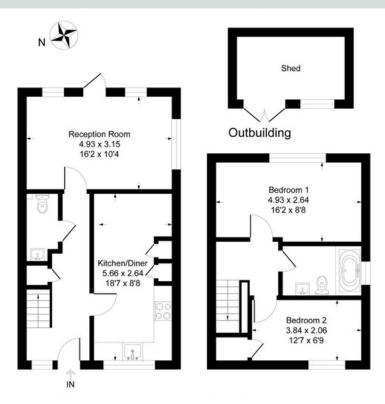

## INTRODUCING 54A SUTTON FIELD

WHITEHILL, HAMPSHIRE, GU35 9BP

2 BED

AREA 833 SQFT BATHROOM 1 BATH

# WELCOME HOME

Step inside this perfectly proportioned two bedroom starter home, expertly designed to offer well balanced accommodation through-out. Benefiting from an abundance of natural light, downstairs comprises a generous kitchen with space for a dining table, a bright living room providing access to the rear garden and a WC.

Upstairs you'll find two double bedrooms and a good sized modern bathroom with bath and shower.