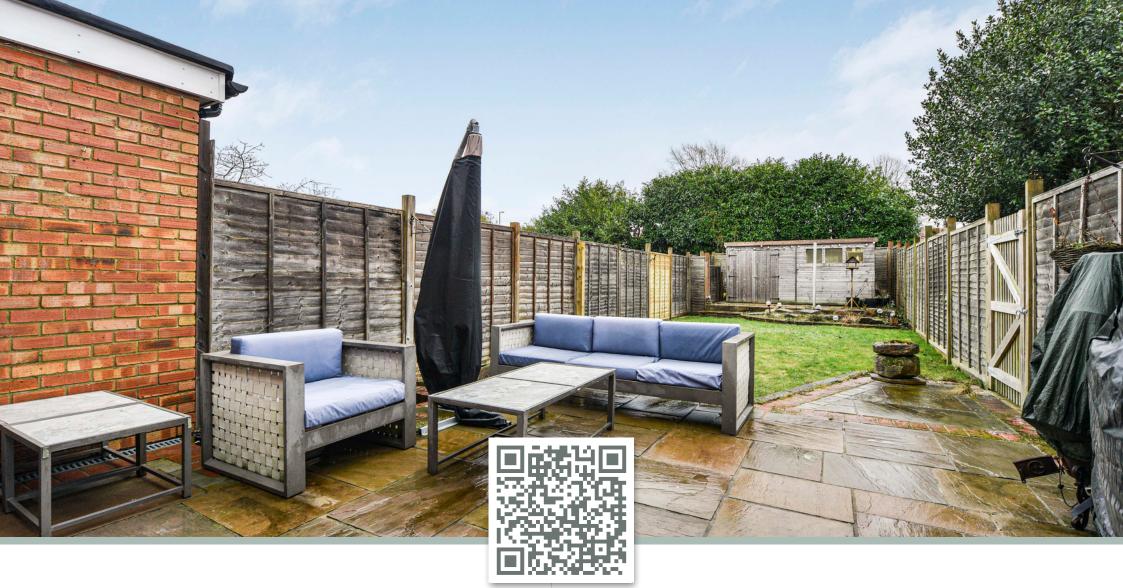

# OUTSIDE

The property can be found tucked away from the main stretch towards Morse Close, having driveway parking for two vehicles and side access round to the rear.

The South Easterly facing garden benefits from a large patio area creating the perfect designated space for outside entertaining, with a generous low maintenance lawn area offering scope for those keen gardeners, and a wooden shed for storage.