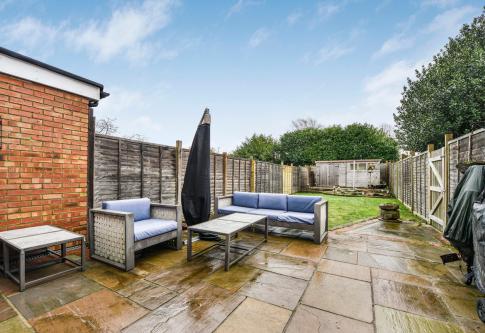

# OUTSIDE

The property can be found tucked away from the main stretch towards Morse Close, having driveway parking for two vehicles and side access round to the rear.

The South Easterly facing garden benefits from a large patio area creating the perfect designated space for outside entertaining, with a generous low maintenance lawn area offering scope for those keen gardeners, and a wooden shed for storage.