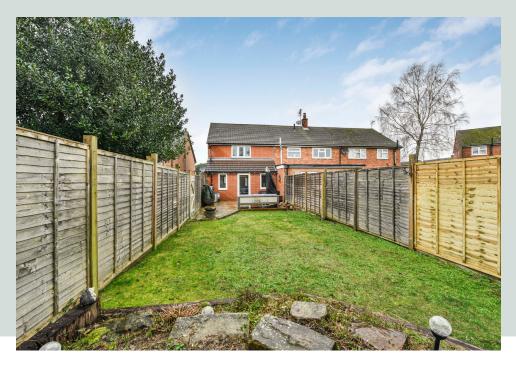

# OUTSIDE

The property can be found tucked away from the main stretch towards Morse Close, having driveway parking for two vehicles and side access round to the rear.

The South Easterly facing garden benefits from a large patio area creating the perfect designated space for outside entertaining, with a generous low maintenance lawn area offering scope for those keen gardeners, and a wooden shed for storage.