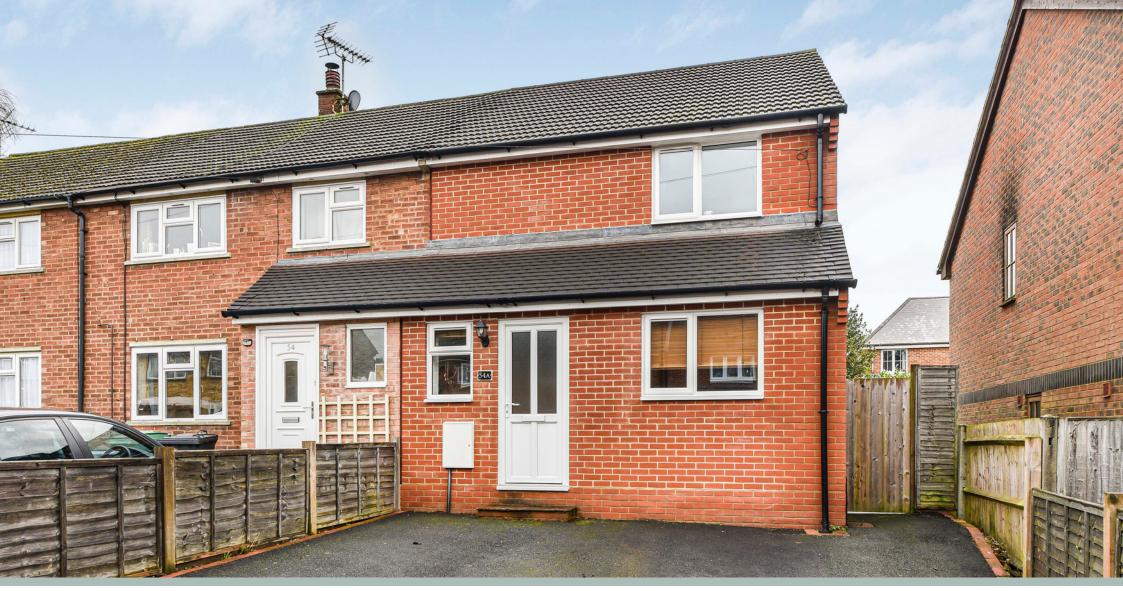

## INTRODUCING 54A SUTTON FIELD

WHITEHILL, HAMPSHIRE, GU35 9BP

2 BED

AREA 833 SQFT BATHROOM 1 BATH

# OUTSIDE

The property can be found tucked away from the main stretch towards Morse Close, having driveway parking for two vehicles and side access round to the rear.

The South Easterly facing garden benefits from a large patio area creating the perfect designated space for outside entertaining, with a generous low maintenance lawn area offering scope for those keen gardeners, and a wooden shed for storage.