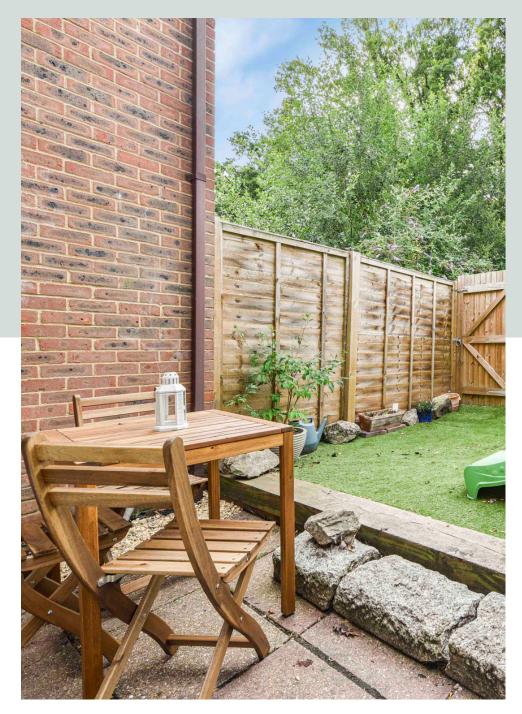

The level rear garden, currently laid with Astro Turf has a small area of patio ideal for Al Fresco dining and is fully enclosed by panel fencing creating the sense of privacy.