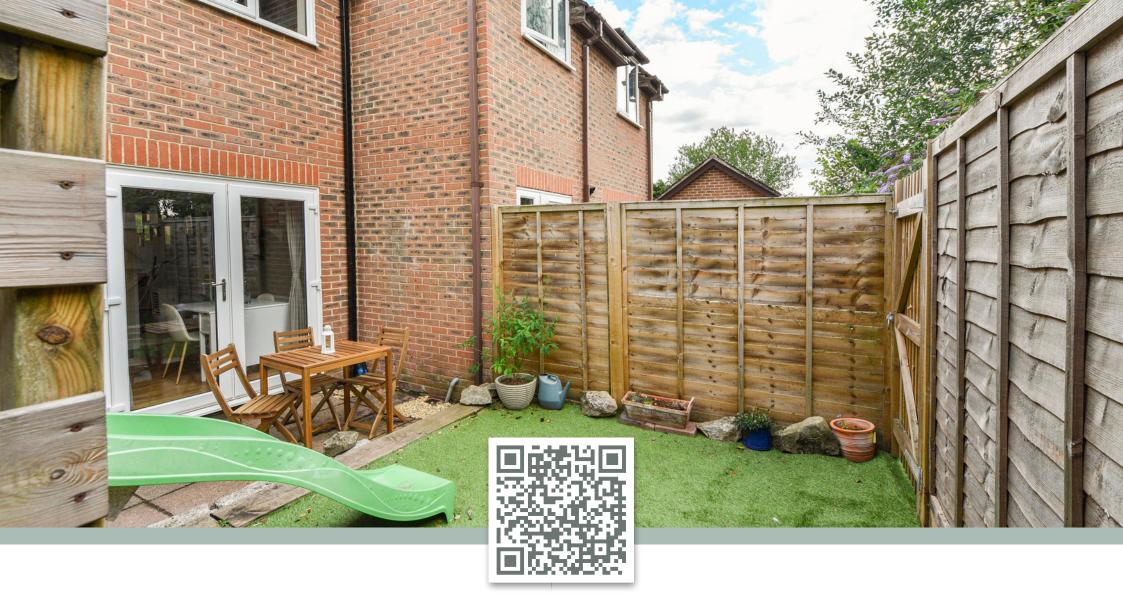

# **OUTSIDE**

The property can be found tucked away from the main road within its own private cul-de-sac, housing a handful of homes, with a private area of parking to be shared by the residents. The property also comes with a single garage, ideal for storage or housing the car.

The level rear garden, currently laid with Astro Turf has a small area of patio ideal for Al Fresco dining and is fully enclosed by panel fencing creating the sense of privacy.