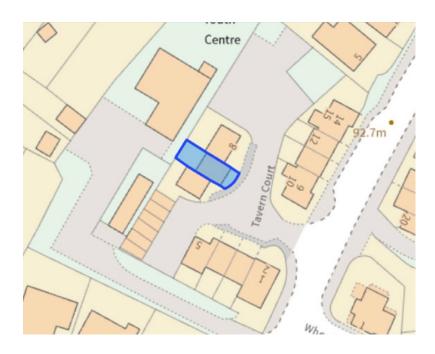

# **OUTSIDE**

The property can be found tucked away from the main road within its own private cul-de-sac, housing a handful of homes, with a private area of parking to be shared by the residents. The property also comes with a single garage, ideal for storage or housing the car.