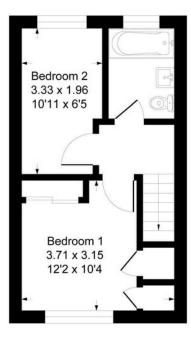

# THE CONIFERS

53 MORNINGTON ROAD, WHITEHILL, GU35 9EW

BEDROOM
2 BEDS
AREA
534 SQFT

BATHROOM 1 BATH

Head on upstairs to find the master bedroom benefiting from built in wardrobes, a second bedroom, and the family bathroom which has been recently updated with a contemporary white suite. Both bedrooms have the benefit of modern shutters adding a stylish touch.