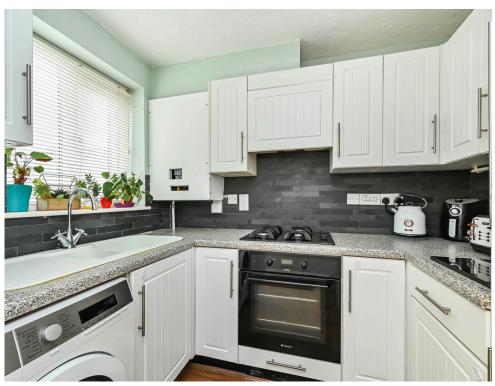

## **WELCOME HOME**

Step inside this two-bedroom mid-terrace home boasting a modern shaker style kitchen, with built in appliances, overlooking the front garden. A spacious living room with built in storage, enjoys patio doors that lead to the west facing level garden, with lawn and patio areas.