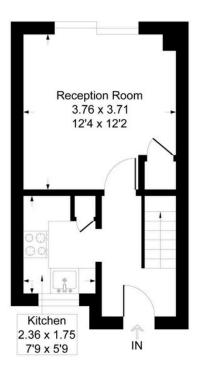

# THE CONIFERS

53 MORNINGTON ROAD, WHITEHILL, GU35 9EW

BEDROOM
2 BEDS
AREA
534 SQFT

BATHROOM 1 BATH

## **WELCOME HOME**

Step inside this two-bedroom mid-terrace home boasting a modern shaker style kitchen, with built in appliances, overlooking the front garden. A spacious living room with built in storage, enjoys patio doors that lead to the west facing level garden, with lawn and patio areas.