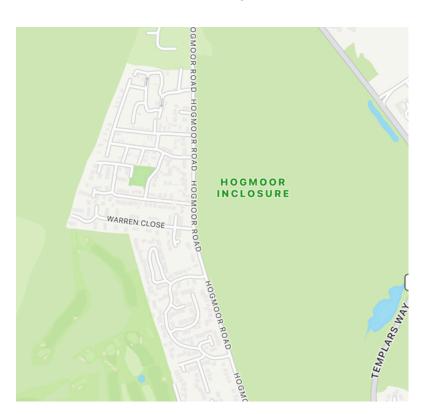

## LOCAL TO YOU

Practically on your doorstep you are able to enjoy the fantastic Hogmoor Inclosure, the third largest Suitable Alternative Natural Greenspace (SANG) of its kind in the UK, containing a variety of habitats and natural features.

Within the postcode of GU35 you will find over 20 play parks, and plenty to do in the outdoors! Looking for something to eat? The Shed offers a fantastic choice of independent eateries and year round events. Just a 15 minute walk through the woods or a 4 minute drive away!