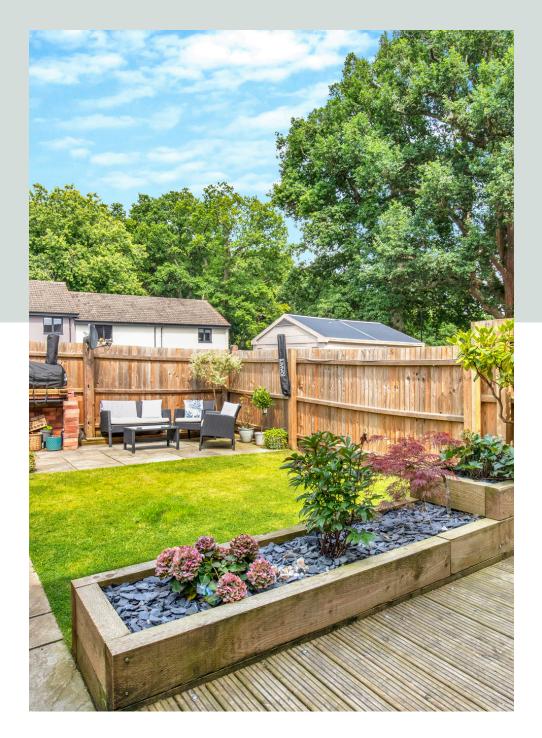

# **OUTSIDE**

Double doors lead you to the garden which has been lovingly landscaped during our clients ownership to incorporate designated decking, patio and lawn area, as well as raised bedding for plants.