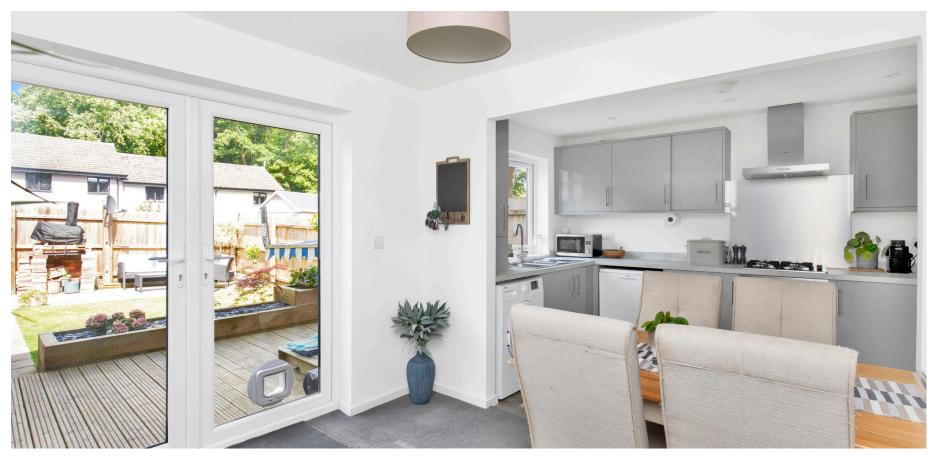

# **WELCOME HOME**

Step inside this beautifully presented three-bedroom family home, converted only four years ago, benefitting from a modern, good sized open plan kitchen/dining area with double doors that lead to the rear garden, a generous living room with southerly outlook and downstairs WC.

# **OUTSIDE**

Double doors lead you to the garden which has been lovingly landscaped during our clients ownership to incorporate designated decking, patio and lawn area, as well as raised bedding for plants.