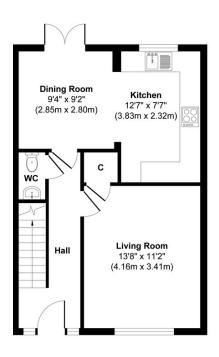

# 29 ST. LUCIA PARK

BORDON, HAMPSHIRE GU35 OLB

BEDROOM 3 BEDS **AREA** 926 SQFT BATHROOM 1 BATH

# **WELCOME HOME**

Step inside this beautifully presented three-bedroom family home, converted only four years ago, benefitting from a modern, good sized open plan kitchen/dining area with double doors that lead to the rear garden, a generous living room with southerly outlook and downstairs WC.

Head on upstairs where you will find two double bedrooms, and a third good size single room, each having their own built in storage cupboards, and the family bathroom, with overhead shower.