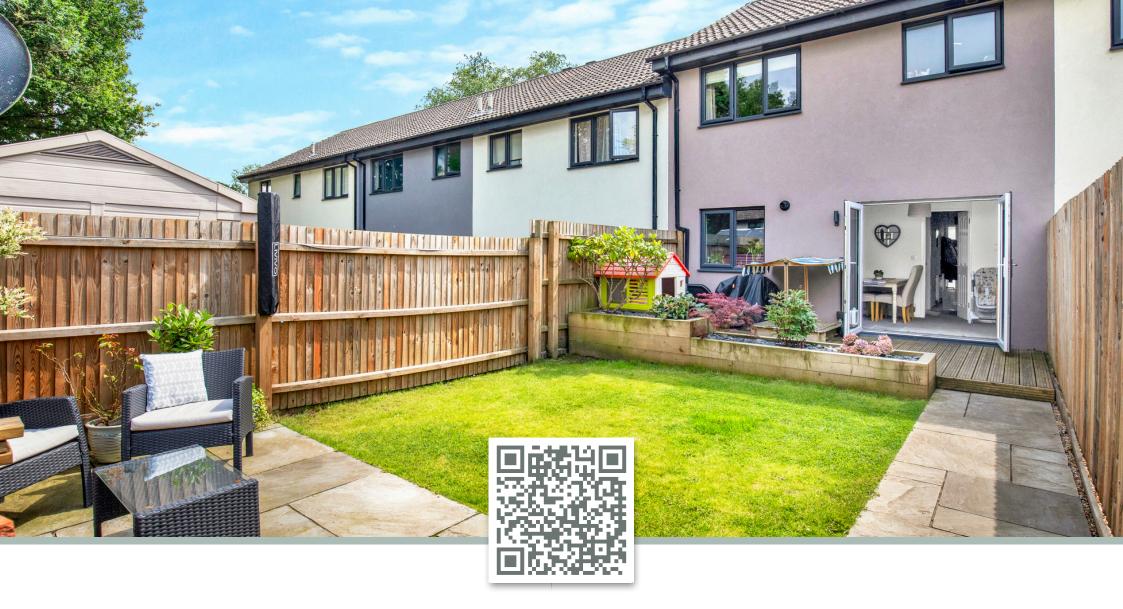

# **OUTSIDE**

Double doors lead you to the garden which has been lovingly landscaped during our clients ownership to incorporate designated decking, patio and lawn area, as well as raised bedding for plants.