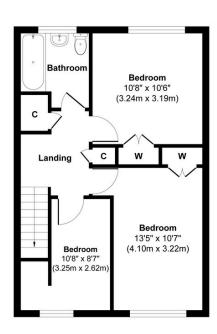

## **KEY FEATURES**

Beautifully presented three-bedroom home
Well proportioned bedroom and living space
Open plan kitchen/dining area
Family bathroom & downstairs WC
Landscaped level garden, with designated zones
Two allocated parking spaces
Opposite Bordon Enclosure

# **WELCOME HOME**

Step inside this beautifully presented three-bedroom family home, converted only four years ago, benefitting from a modern, good sized open plan kitchen/dining area with double doors that lead to the rear garden, a generous living room with southerly outlook and downstairs WC.

Head on upstairs where you will find two double bedrooms, and a third good size single room, each having their own built in storage cupboards, and the family bathroom, with overhead shower.